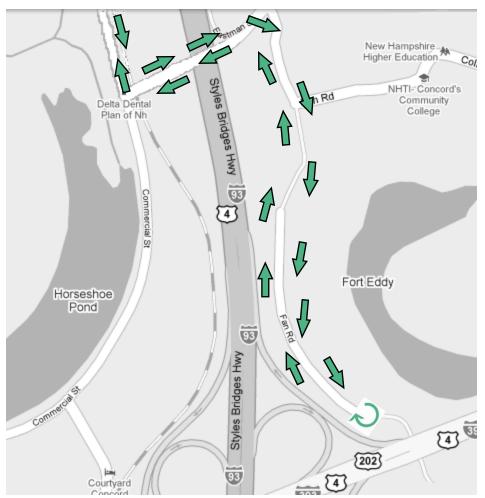

## 1-Mile Trail Map

Follow yellow signage throughout 1-mile trail.

Course: Turn left coming out of Northeast Delta Dental driveway and walk over the bridge to Institute Drive. From Institute Drive turn right onto Fan Road. Continue down this road and around the loop at the end of the road and head back along Fan Road. When you come to the end of Fan Road take a left onto Institute Drive and over the bridge. Turn right into Northeast Delta Dental.